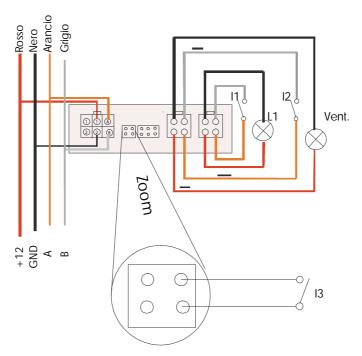

### Replacement of Generic Lights Node

Whenever it is necessary to replace a light node (see application note AS 0001), we will find the connections shown in in Figure 3; correct replacement should be carried out as shown in Figure 4.

## Connection diagrams

Figure 3 "Faston Light Node conn. Diagram

Figure 4 '' MiniFit Light Node conn. diagram ''

Figure 5 " Faston Kitchen Node connection diagram"

Figure 6 " Minifit Kitchen Node connection diagram"