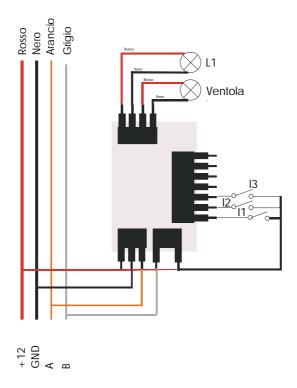

### Replacement of Generic Lights Node

Whenever it is necessary to replace a light node (see application note AS 0001), we will find the connections shown in in Figure 3; correct replacement should be carried out as shown in Figure 4.

## Connection diagrams

Figure 3 "Faston Light Node conn. Diagram

Figure 4 '' MiniFit Light Node conn. diagram ''

Figure 5 " Faston Kitchen Node connection diagram"

Figure 6 " Minifit Kitchen Node connection diagram"