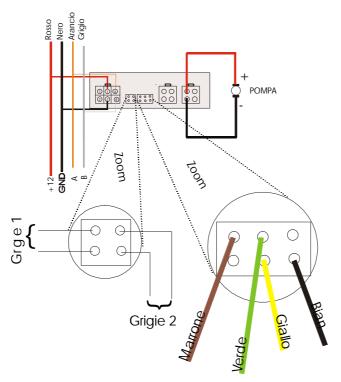

### Replacement of Drain Node N.1.10

In the particular case that the node to be replaced is the node pertaining to the pump and tank levels ares (usually located underthe pipe cover of the near the drain water tank) we will find a configuration as in Figure 7 and we will have to transform it as in Figure 8

Remember that not all models have two drain water collection tanks, in this case there is only one «overflow» cable.

Figure 7 "Faston Drain Node connection diagram"

Figure 8 "Minifit Drain Node connection diagram"