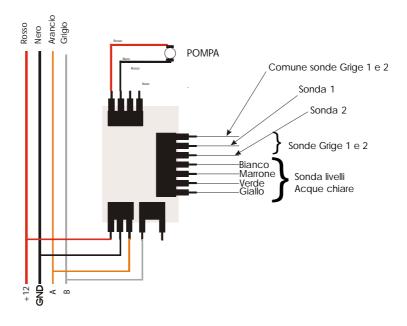

### Replacement of Drain Node N.1.10

In the particular case that the node to be replaced is the node pertaining to the pump and tank levels ares (usually located underthe pipe cover of the near the drain water tank) we will find a configuration as in Figure 7 and we will have to transform it as in Figure 8

Remember that not all models have two drain water collection tanks, in this case there is only one «overflow» cable.

Figure 7 "Faston Drain Node connection diagram"

Figure 8 "Minifit Drain Node connection diagram"