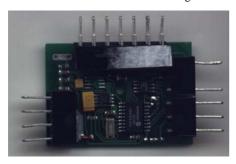

### Type of node

At present on Rimor vehicles of the 1998/99 season two types of nodes may be installed:

- Faston node Ver.22/98 shown in Figure 1
- Minifit node Ver.5.31 shown in Figure 2.

Figure 1 " Faston Node Ver. 22/98."