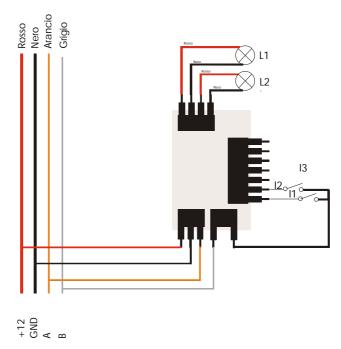

### Replacement of Generic Lights Node

Whenever it is necessary to replace a light node (see application note AS 0001), we will find the connections shown in in Figure 3; correct replacement should be carried out as shown in Figure 4.

## Connection diagrams

Figure 3 "Faston Light Node conn. Diagram

Figure 4 '' MiniFit Light Node conn. diagram ''

Figure 5 " Faston Kitchen Node connection diagram"

Figure 6 " Minifit Kitchen Node connection diagram"