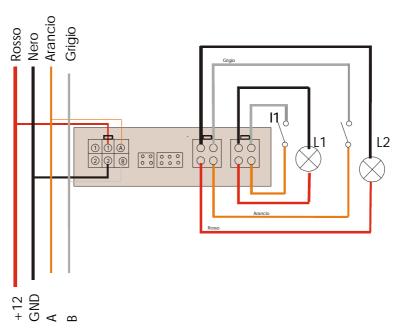

### Replacement of Generic Lights Node

Whenever it is necessary to replace a light node (see application note AS 0001), we will find the connections shown in in Figure 3; correct replacement should be carried out as shown in Figure 4.

## Connection diagrams

Figure 3 "Faston Light Node conn. Diagram

Figure 4 '' MiniFit Light Node conn. diagram ''

Figure 5 " Faston Kitchen Node connection diagram"

Figure 6 " Minifit Kitchen Node connection diagram"