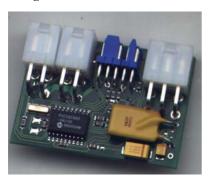

### Type of node

At present on Rimor vehicles of the 1998/99 season two types of nodes may be installed:

- Faston node Ver.22/98 shown in Figure 1
- Minifit node Ver.5.31 shown in Figure 2.

Figure 1 " Faston Node Ver. 22/98."

Figure 2 " MiniFit Node Ver. 5.31."